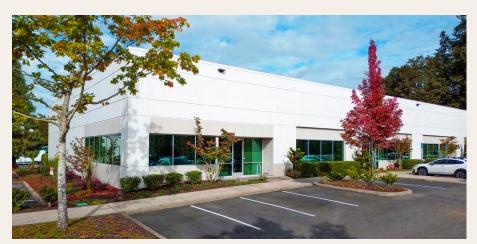

## Boeckman Corporate Center

27750 SW 95<sup>th</sup> Avenue, Suite 100, Wilsonville, OR 97070 Building D

© 2024 PacTrust. All information supplied herein, including but not limited to measurements, dimensions, and specifications, is deemed reliable but is not guaranteed and should be independently verified. Any reliance on the information contained herein is at the user's own risk.

## Key Features

10,362 sq. ft. shell

5,125 sq. ft. office

3 dock doors 1 leveler 1 grade door

17' clear height

**Upgraded, modern** finishes

LED lighting

Excellent access to I-5 Interchange