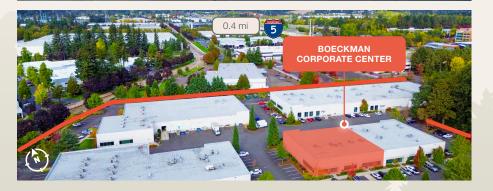

## Key Features

10,362 sq. ft. shell

5,125 sq. ft. office

3 dock doors 1 leveler 1 grade door

17' clear height

**Upgraded, modern** finishes

LED lighting

Excellent access to I-5 Interchange