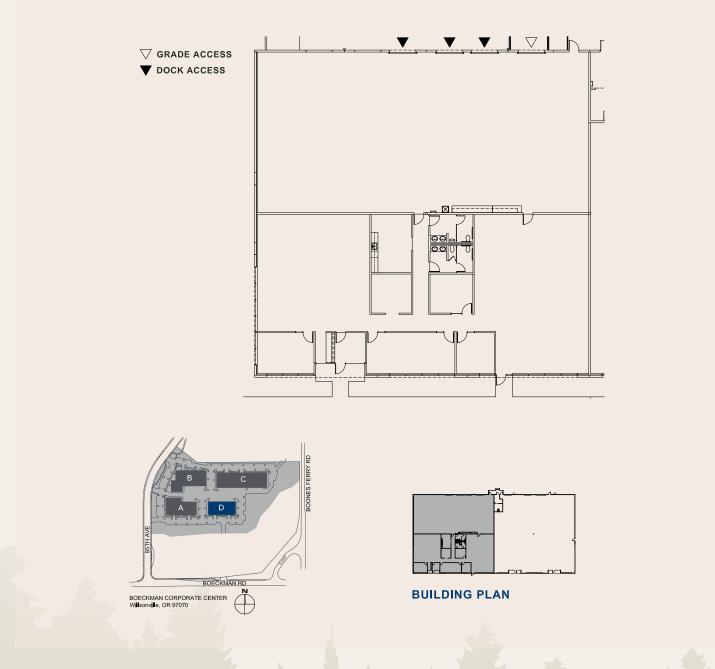

## **Space Plan**

27750 SW 95<sup>th</sup> Avenue, Suite 100, Wilsonville, OR 97070

10,362 Sq. Ft.